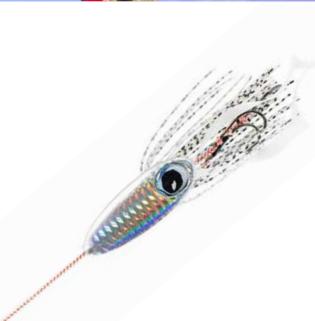

## Fishing Boat Captain Creates on Site

IKA RUBBER - A rubber lure imitating squid, a favorite prey of fish eaters. The "Real Squid Eye," designed to replicate the eye of a real squid, strongly stimulates the predator's instincts, leading to successful bites.

- Rolling action during slow to medium retrieval mimics a fleeing squid.
- Flutter action during a stationary pause automatically triggers an enticing movement.

The rubber and hook section uses parts produced by the fishing boat "Seven," featuring a three-tiered hook design for secure hooking. It's built with reliable strength to handle unexpected big catches.