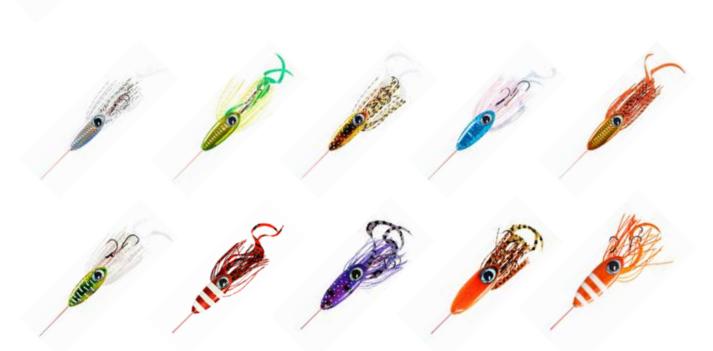

## SHIMANO **Buenavista Combo**

Line up

- Weight

45g, 60g, 80g, 100g, 120g, 150g, 200g

## Fishing Boat Captain Creates on Site

IKA RUBBER - A rubber lure imitating squid, a favorite prey of fish eaters. The "Real Squid Eye," designed to replicate the eye of a real squid, strongly stimulates the predator's instincts, leading to successful bites.

- Rolling action during slow to medium retrieval mimics a fleeing squid.
- Flutter action during a stationary pause automatically triggers an enticing movement.

The rubber and hook section uses parts produced by the fishing boat "Seven," featuring a three-tiered hook design for secure hooking. It's built with reliable strength to handle unexpected big catches.