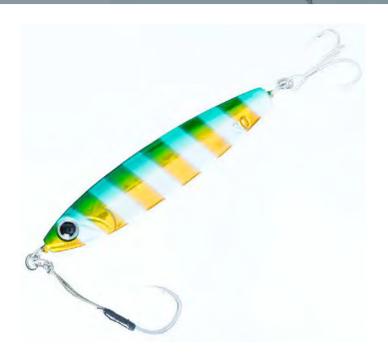

## **COLOR LINE UP**

By using a low specific gravity material, zinc alloy (specific gravity: 8.6), the fall speed is reduced,

It appeals with a glaring side fall at a shorter distance.

With a thin center-rear center of gravity design that eliminates air resistance, you can gain solid flight distance and attack a wide range. We have prepared 10 popular colors with an emphasis on appealing colors