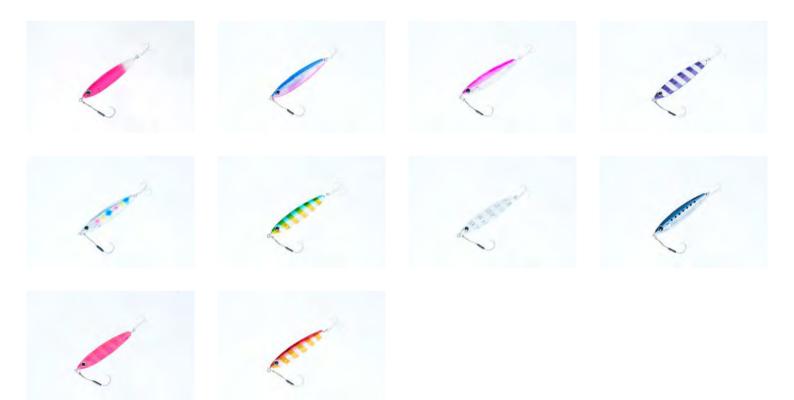

## **COLOR LINE UP**

By using a low specific gravity material, zinc alloy (specific gravity: 8.6), the fall speed is reduced,

It appeals with a glaring side fall at a shorter distance.

With a thin center-rear center of gravity design that eliminates air resistance, you can gain solid flight distance and attack a wide range. We have prepared 10 popular colors with an emphasis on appealing colors