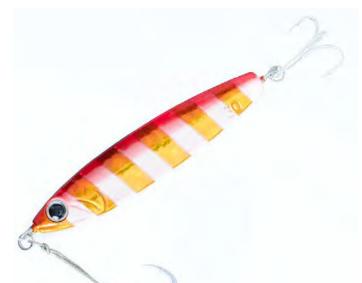

## **COLOR LINE UP**

By using a low specific gravity material, zinc alloy (specific gravity: 8.6), the fall speed is reduced,

It appeals with a glaring side fall at a shorter distance.

With a thin center-rear center of gravity design that eliminates air resistance, you can gain solid flight distance and attack a wide range. We have prepared 10 popular colors with an emphasis on appealing colors