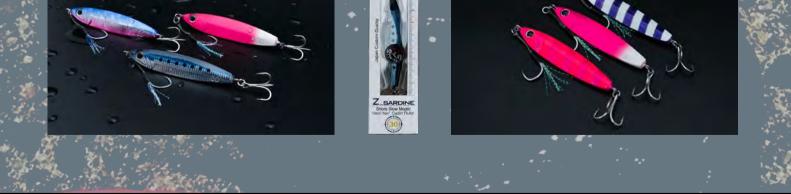

# SARDINE Shore Slow Model Hard "Aen" Castin Ruler

Śō

Made of low specific gravity zinc alloy (specific gravity 8.6) swimming metal jig

20g

## **COLOR LINE UP**