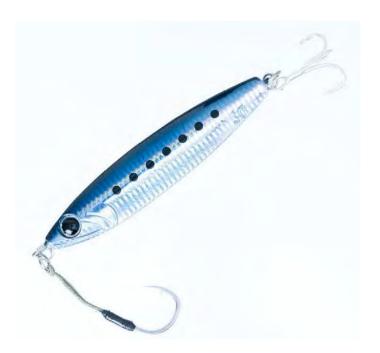

## **COLOR LINE UP**

By using a low specific gravity material, zinc alloy (specific gravity: 8.6), the fall speed is reduced,

It appeals with a glaring side fall at a shorter distance.

With a thin center-rear center of gravity design that eliminates air resistance, you can gain solid flight distance and attack a wide range. We have prepared 10 popular colors with an emphasis on appealing colors