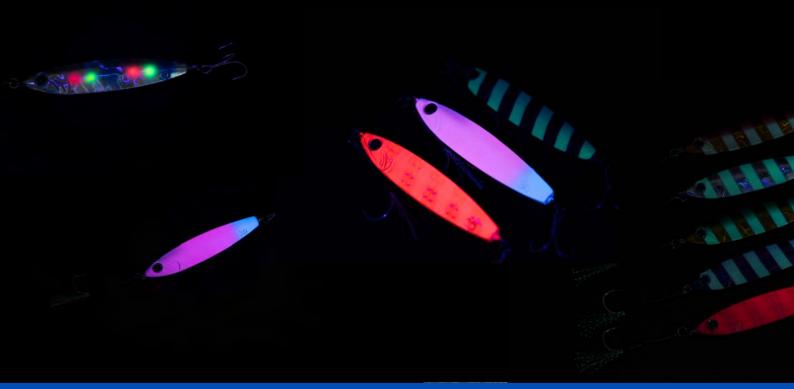

Turn on the predation switch for blue fish, flat fish, cutlass fish, rock fish and fish eaters! This is a zinc alloy metal jig.

When irradiated with UV light

digitaka.com