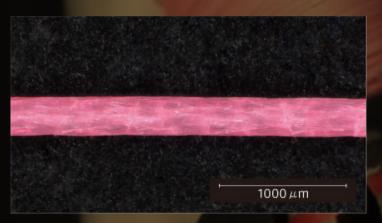

## 01 Seeking a higher level of strength with a 16-strand design.

"The 16-strand braid is constructed with finer fibers and a higher density than the 8-strand braid (see diagram below). Compared to our 8-strand line, the number of filaments increases by 1.5 times, resulting in a smoother surface, while the pitch increases by 1.3 times, enhancing structural stability. This leads to an increased strength rating, achieving a higher level of durability and allowing for a stable fight."

**ANSWER CASTING PE×16** 

Our 8-strand PE line.

1000 µm