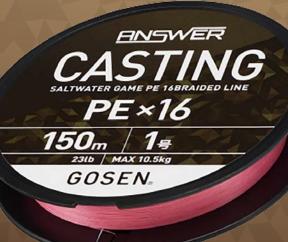

### ANSWER CASTING SALTWATER GAME PE 16BRAIDED LINE

**PE×16** 

### Stronger! Smoother!

150

GOSEN

3 20m

A dedicated casting 16-strand PE line that expands your casting possibilities!

# High-visibility line color.

03

Featuring a high-visibility pink color that enhances visibility in all conditions, from daytime to nighttime.